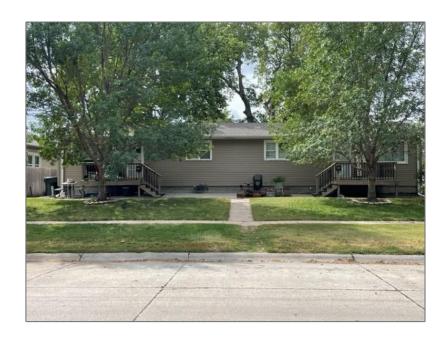

# 503-505 E 23rd Street Kearney, Nebraska 68847

# **Basic Details**

| Property Type:  | <b>Multi-family</b> |
|-----------------|---------------------|
| Listing Type:   | For Sale            |
| Listing ID:     | 20231110            |
| Price:          | \$364,500           |
| Square Footage: | 6 Sqft              |
| Year Built:     | 1975                |
| Status:         | ACTIVE              |

# **Listing Information**

| 3                   |              |
|---------------------|--------------|
| Office Name:        | C21 Midlands |
| Agent Name:         | Patrick      |
| Agent Last<br>Name: | Slack        |
| √ Type:             | Duplex       |
| √ Style:            | Raised Ranch |