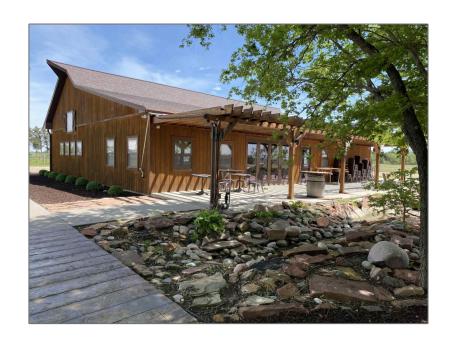

# 7155 Pawnee Road Gibbon, Nebraska 68840

### **Basic Details**

Property Type: Commercial/industr ial

Listing Type: **For Sale** 

Listing ID: 20240434

Price: \$599,900

2,001 Sqft Square Footage:

Status: ACTIVE