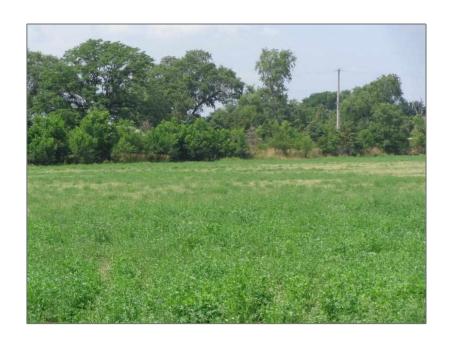

## 900 W Walnut Street Lexington, Nebraska 68850

## **Basic Details**

| Property Type: | Land             |
|----------------|------------------|
| Listing Type:  | For Sale         |
| Listing ID:    | 20230374         |
| Price:         | <b>\$175,000</b> |
| Lot Area:      | 6.22 Acre        |
| Status:        | ACTIVE           |

## Address Map

| Country:       | US                     |  |
|----------------|------------------------|--|
| State:         | NE                     |  |
| City:          | Lexington              |  |
| Zipcode:       | 68850                  |  |
| Street:        | 900 W Walnut<br>Street |  |
| Street Number: | 900                    |  |