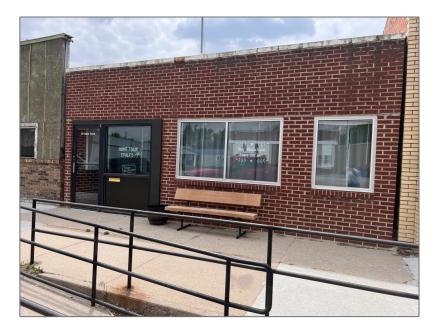

## **Basic Details**

| Property Type:  | Commercial/industr<br>ial |  |
|-----------------|---------------------------|--|
| Listing Type:   | For Sale                  |  |
| Listing ID:     | 20230715                  |  |
| Price:          | \$38,000                  |  |
| Square Footage: | 2,000 Sqft                |  |
| Status:         | ACTIVE                    |  |

## Address Map

| Country:       | US                |  |
|----------------|-------------------|--|
| State:         | NE                |  |
| City:          | Litchfield        |  |
| Zipcode:       | 68852             |  |
| Street:        | 218 N Main Street |  |
| Street Number: | 218               |  |

## Listing Information

| Office Name:        | Days Auction &<br>Realty |
|---------------------|--------------------------|
| Agent Name:         | Douglas                  |
| Agent Last<br>Name: | Day                      |
| √ Type:             | Retail                   |
| Area:               | Litchfield               |