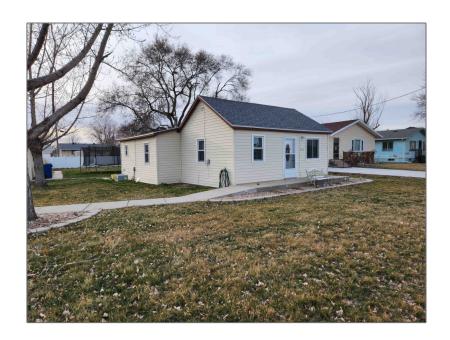

# 802 D Avenue Kearney, Nebraska 68847

#### **Basic Details**

| Property Type:  | Residential |  |
|-----------------|-------------|--|
| Listing Type:   | For Sale    |  |
| Listing ID:     | 20240497    |  |
| Price:          | \$200,000   |  |
| Bedrooms:       | 3           |  |
| Bathrooms:      | 1           |  |
| Square Footage: | 1,024 Sqft  |  |
| Year Built:     | 1930        |  |
| Status:         | ACTIVE      |  |

#### Features

| √ Basement:    | Partial      |
|----------------|--------------|
| √ Roof Deck:   | Comp/shingle |
| √ Parking:     | 3            |
| √ Garage Type: | Detached     |